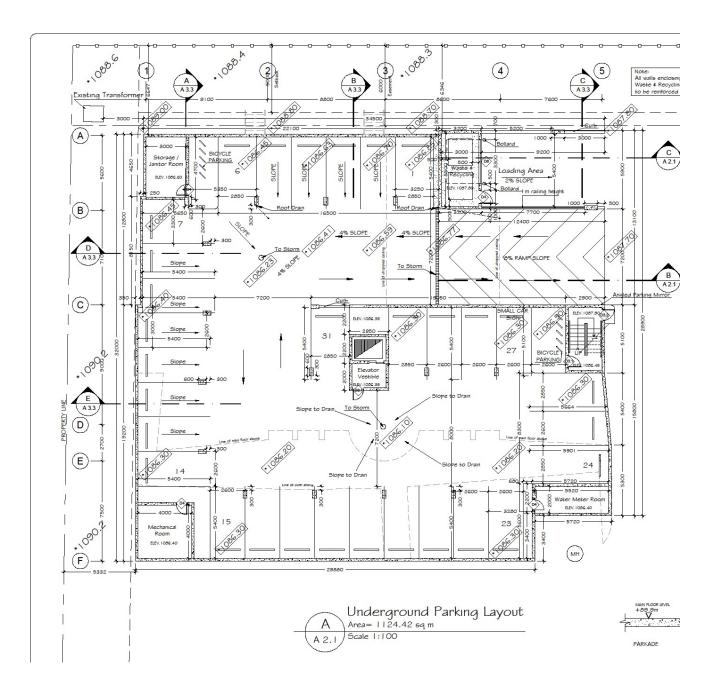

by Landlord.

Underground Parking 31 Stalls \$150.00 per stall/month

Ratio: 1 per 915/sq. ft.

Handicap Parking 4 Stalls

Base Rent Market Rate
2019 Operating Costs (Est.) \$9.50 /SF
2019 Property Costs (Est.) \$6.00 /SF