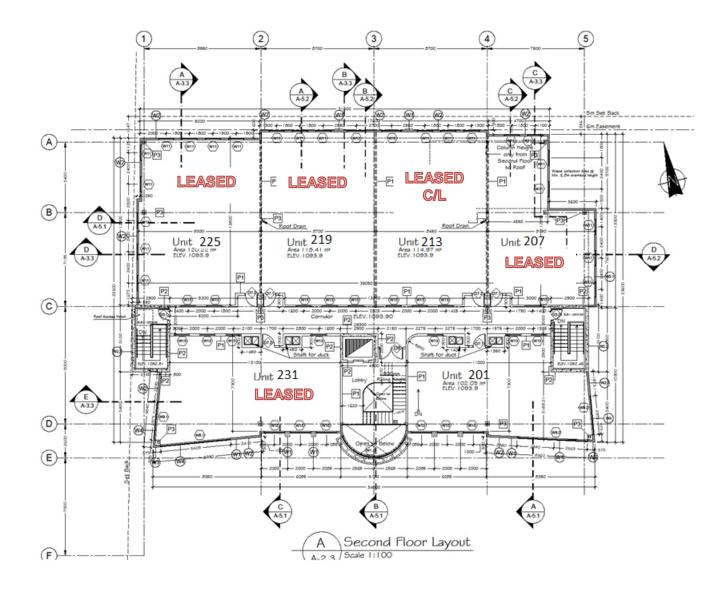

Tenant Allowance Negotiable Zoning CN-2

#101 2,347 Sq. Ft
#105 2,157 Sq. Ft
#107 1,723 Sq. Ft
#111 1,771 Sq. Ft

| RENTABLE AREAS: |              |
|-----------------|--------------|
| #201            | 1,340 Sq. Ft |
| #207            | 1,161 Sq. Ft |
| #213            | 1,510 Sq. Ft |
| #219            | 1,555 Sq. Ft |
| #225            | 1,578 Sq. Ft |
| #231            | 1,429 Sq. Ft |
|                 |              |