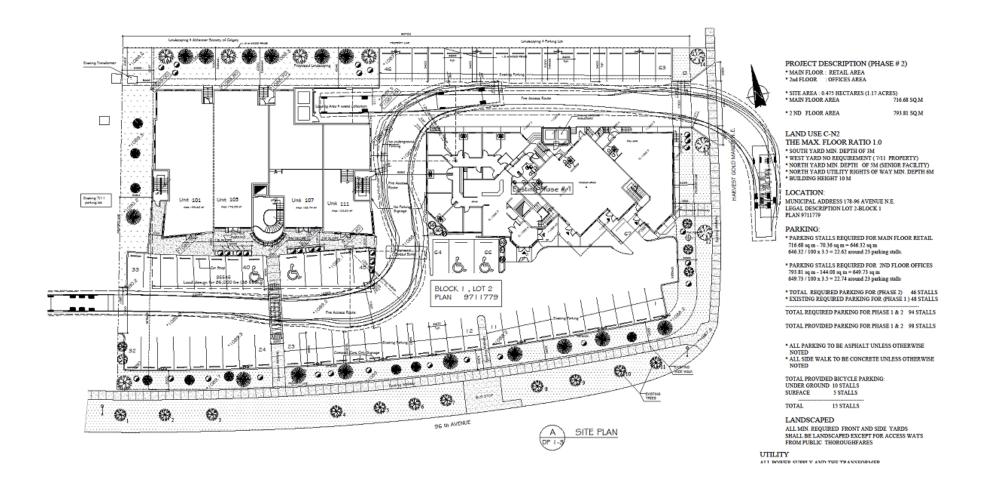

## HARVEST HILLS CENTRE – PHASE II 160 96 Avenue N.E.

**Gross Building Area** 

Phase II 16,571 SF

**Gross Building Area** 

Phase I and II 28,339 SF

Surface Parking 63 Stalls

No Charge – Customer parking first come first serve basis. Controlled

by Landlord.

Underground Parking 31 Stalls \$150.00 per stall/month

Ratio: 1 per 915/sq. ft.

Handicap Parking 4 Stalls

Base Rent Market Rate
2019 Operating Costs (Est.) \$9.50 /SF
2019 Property Costs (Est.) \$6.00 /SF

Tenant Allowance Negotiable Zoning CN-2

#101 2,347 Sq. Ft
#105 2,157 Sq. Ft
#107 1,723 Sq. Ft
#111 1,771 Sq. Ft

| RENTABLE AREAS: |              |
|-----------------|--------------|
| #201            | 1,340 Sq. Ft |
| #207            | 1,161 Sq. Ft |
| #213            | 1,510 Sq. Ft |
| #219            | 1,555 Sq. Ft |
| #225            | 1,578 Sq. Ft |
| #231            | 1,429 Sq. Ft |
|                 |              |