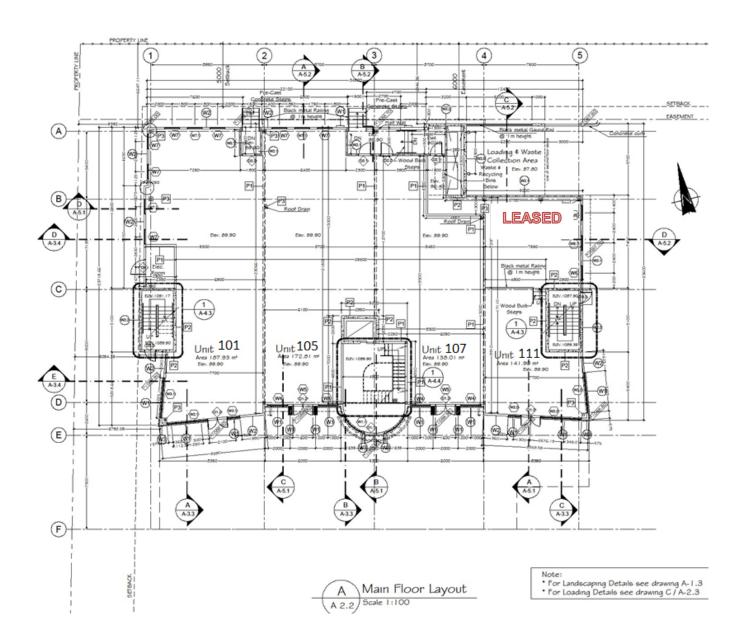

Tenant Allowance Negotiable Zoning CN-2

#101 2,347 Sq. Ft
#105 2,157 Sq. Ft
#107 1,723 Sq. Ft
#111 1,771 Sq. Ft

| RENTABLE AREAS: |              |
|-----------------|--------------|
| #201            | 1,340 Sq. Ft |
| #207            | 1,161 Sq. Ft |
| #213            | 1,510 Sq. Ft |
| #219            | 1,555 Sq. Ft |
| #225            | 1,578 Sq. Ft |
| #231            | 1,429 Sq. Ft |
|                 |              |